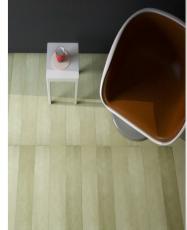

# lvory

Dimensions: 19" x 30 1/8"

Thickness: 5/8" - 1 3/4"

Finish: honed/relief

CAMAGUAN

Thickness: 1/2" Finish: grooved

BOLTED

Dimensions: 7 7/8" x 47 1/4"

### GREY

Dimensions: 19"x 30 1/8" Thickness: 5/8" - 1 3/4" Finish: honed/ relief