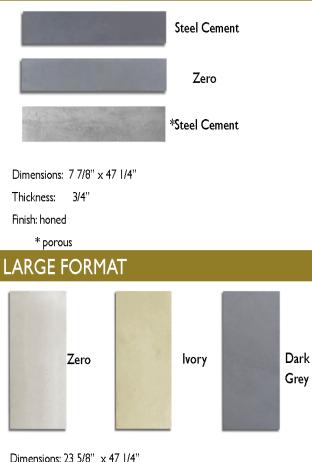

### PLANK

Thickness: 3/4"

Finish: honed

#### Dimensions: 23 5/8" x 47 1/4" Thickness: 3/4" Finish: honed

### PLANK

ZERO

**\*STEEL CEMENT** 

Dimensions: 7 7/8" x 47 1/4" Thickness: 3/4" Finish: honed \* Porous