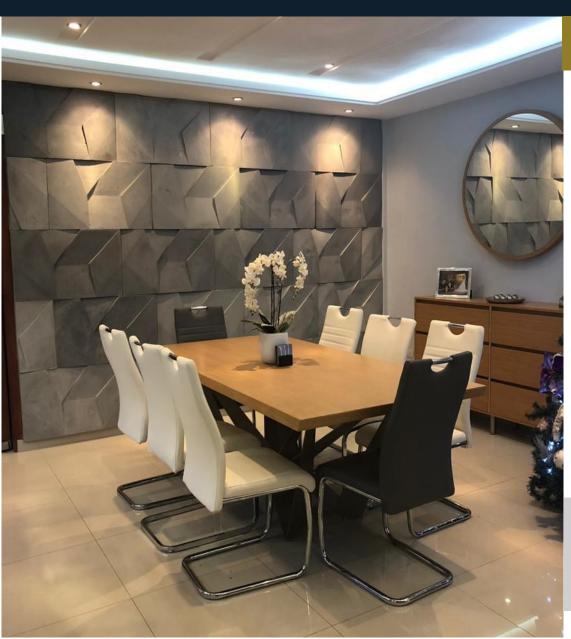

#### USES:

- 1. Flooring and walls, depending on the style.
- 2. Material is suitable for new construction or remodeling.
- 3. Appropriate for residential or commercial use.
- 4 Could be installed indoors or outdoors.
- s. Accent walls.

### **INSTALLATION:**

- Installation can be performed using latex modified thin set, following the manufacturer recommendations for size and weight of the tiles.
- Clean immediately during installation to avoid adherences of mortar to the surface.
- CoverMENT can be cut with a diamond blade saw.

#### Indoors or outdoors

Trendy cement finish

Cement tiles

AVAILABLE IN OTHER COLORS AND TEXTURES UPON SPECIAL REQUEST