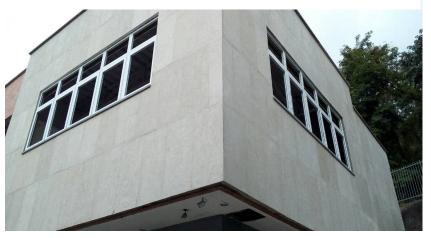

#### Dimensions: 23 5/8" x 47 1/4" Thickness: 3/4" Finish: honed

### BOLTED

ZERO

Dimensions: 23 5/8" x 47 1/4" Thickness: 3/4" Finish: honed