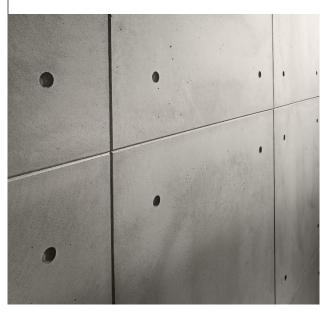

### GREY

Dimensions: 19"x 30 1/8" Thickness: 5/8" - 1 3/4" Finish: honed/ relief

### BOLTED

ZERO

Dimensions: 23 5/8" x 47 1/4" Thickness: 3/4" Finish: honed

### CAMAGUAN (SPECIAL ORDER)

ZERO

Dimensions: 7 7/8" x 47 1/4" Thickness: 1/2" Finish: grooved.