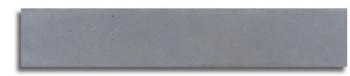

### PLANK

Thickness: 3/4"

Finish: honed

### PLANK

ZERO

**\*STEEL CEMENT** 

Dimensions: 7 7/8" x 47 1/4" Thickness: 3/4" Finish: honed \* Porous