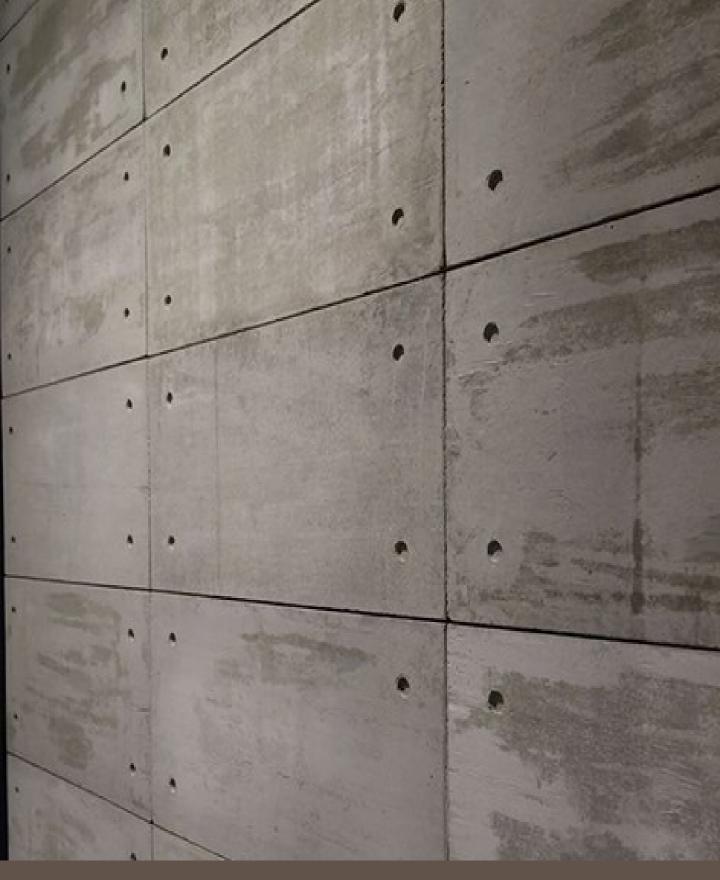

#### Dimensions: 23 5/8" x 47 1/4" Thickness: 3/4" Finish: honed

### BOLTED

ZERO

Dimensions: 23 5/8" x 47 1/4" Thickness: 3/4" Finish: honed