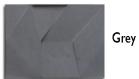

### DUNES

### GREY

Dimensions: 19"x 30 1/8" Thickness: 5/8" - 1 3/4" Finish: honed/ relief