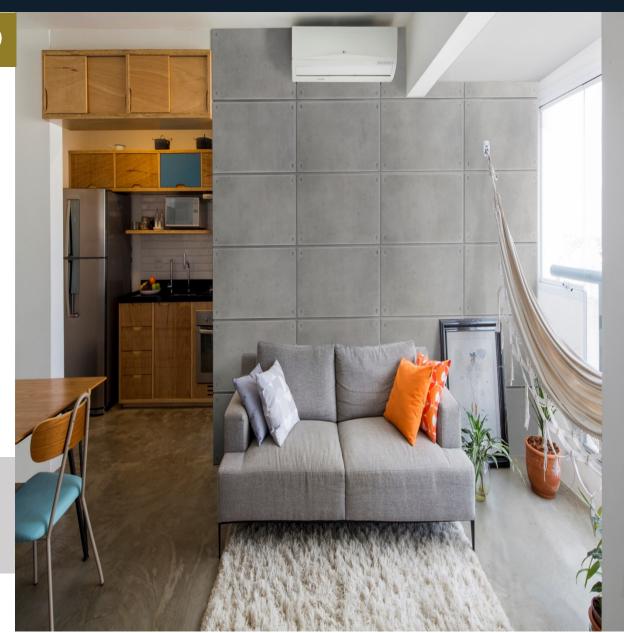

#### Indoors or outdoors

Trendy cement finish

Cement tiles

AVAILABLE IN OTHER COLORS AND TEXTURES UPON SPECIAL REQUEST

#### USES:

- 1. Flooring and walls, depending on the style.
- 2. Material is suitable for new construction or remodeling.
- 3. Appropriate for residential or commercial use.
- 4 Could be installed indoors or outdoors.
- s. Accent walls.

### **INSTALLATION:**

- Installation can be performed using latex modified thin set, following the manufacturer recommendations for size and weight of the tiles.
- Clean immediately during installation to avoid adherences of mortar to the surface.
- CoverMENT can be cut with a diamond blade saw.