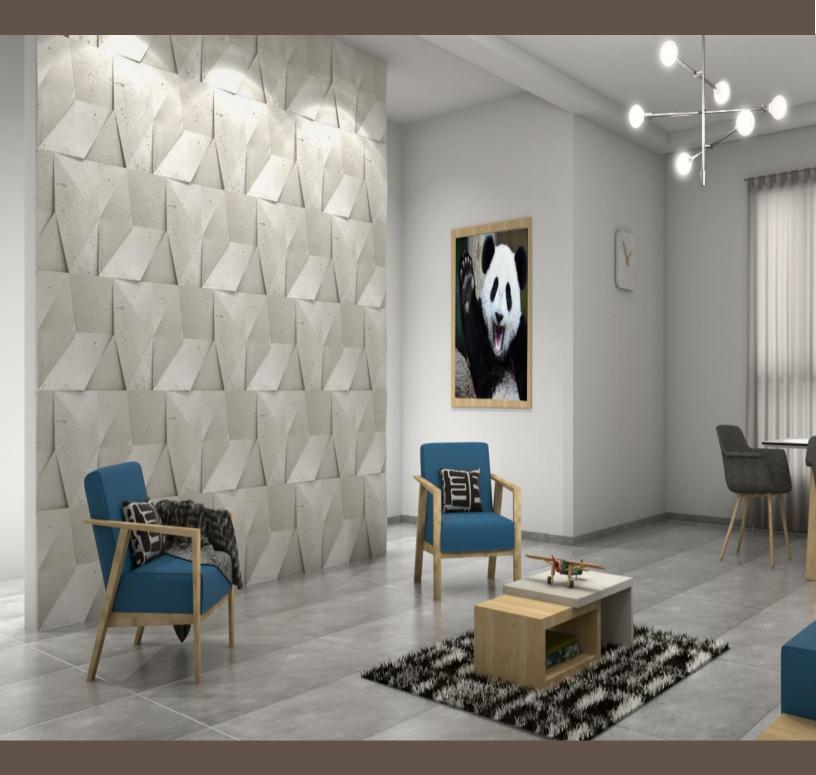

#### USES:

- 1. Flooring and walls, depending on the style.
- 2. Material is suitable for new construction or remodeling.
- 3. Appropriate for residential or commercial use.
- 4 Could be installed indoors or outdoors.
- s. Accent walls.

#### Indoors or outdoors

Trendy cement finish

Cement tiles

AVAILABLE IN OTHER COLORS AND TEXTURES UPON SPECIAL REQUEST