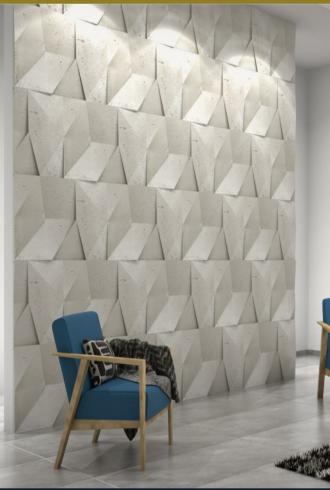

### BOLTED

ZERO

Dimensions: 23 5/8" x 47 1/4" Thickness: 3/4" Finish: honed

### CAMAGUAN (SPECIAL ORDER)

ZERO

Dimensions: 7 7/8" x 47 1/4" Thickness: 1/2" Finish: grooved.