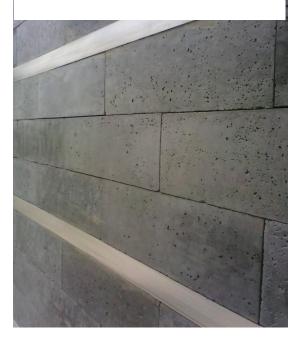

### PLANK

ZERO

**\*STEEL CEMENT** 

Dimensions: 7 7/8" x 47 1/4" Thickness: 3/4" Finish: honed \* Porous

#### Bolted Zero

Large Format Dark Grey

Dunes Grey

Plank Steel Cement

Large Format Zero