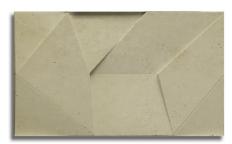

### DUNES

# lvory

Dimensions: 19" x 30 1/8"

Thickness: 5/8" - 1 3/4"

Finish: honed/relief

CAMAGUAN

Thickness: 1/2" Finish: grooved

BOLTED

Dimensions: 7 7/8" x 47 1/4"

### DUNES

IVORY