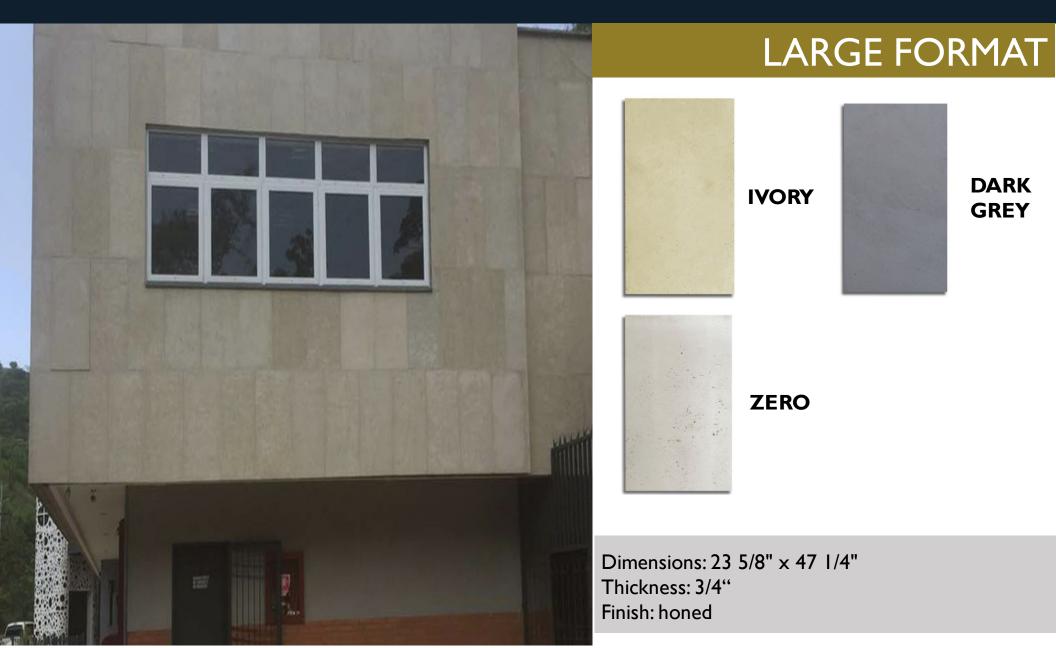

#### Dimensions: 23 5/8" x 47 1/4" Thickness: 3/4" Finish: honed

### BOLTED

ZERO

Dimensions: 23 5/8" x 47 1/4" Thickness: 3/4" Finish: honed