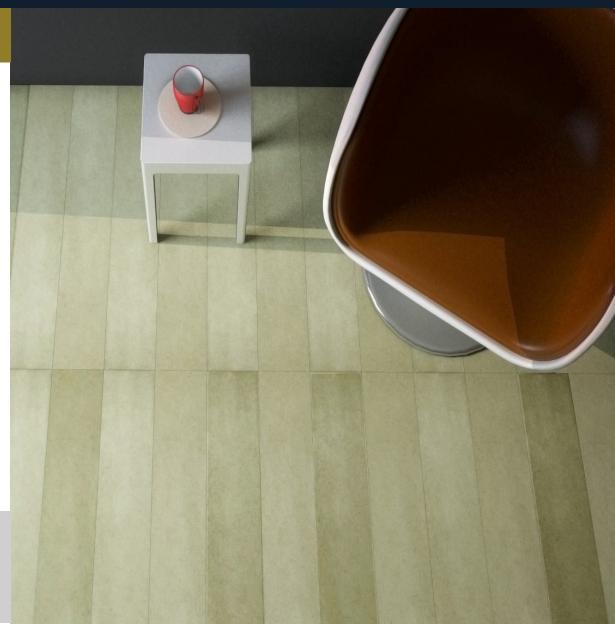

### DUNES

# lvory

Dimensions: 19" x 30 1/8"

Thickness: 5/8" - 1 3/4"

Finish: honed/relief

CAMAGUAN

Thickness: 1/2" Finish: grooved

BOLTED

Dimensions: 7 7/8" x 47 1/4"