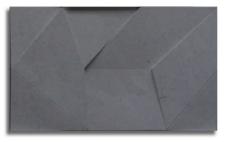

### GREY

Dimensions: 19"x 30 1/8" Thickness: 5/8" - 1 3/4" Finish: honed/ relief