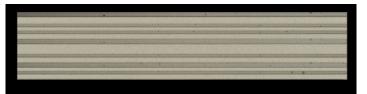

### PLANK

Thickness: 3/4"

Finish: honed

### PLANK

ZERO

**\*STEEL CEMENT** 

Dimensions: 7 7/8" x 47 1/4" Thickness: 3/4" Finish: honed \* Porous