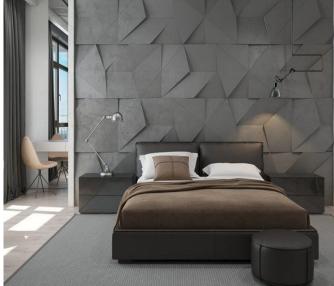

### PLANK

Thickness: 3/4"

Finish: honed

### PLANK

ZERO

**\*STEEL CEMENT** 

Dimensions: 7 7/8" x 47 1/4" Thickness: 3/4" Finish: honed \* Porous