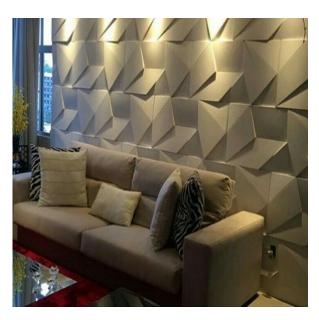

### DUNES

# lvory

Dimensions: 19" x 30 1/8"

Thickness: 5/8" - 1 3/4"

Finish: honed/relief

CAMAGUAN

Thickness: 1/2" Finish: grooved

BOLTED

Dimensions: 7 7/8" x 47 1/4"