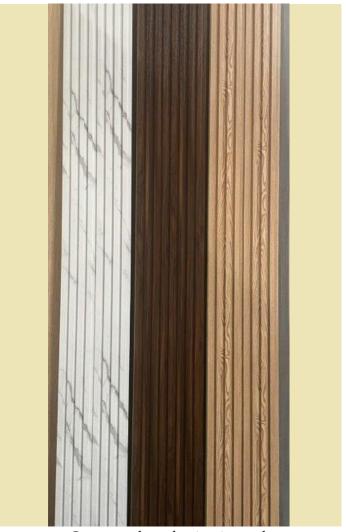

Easy and fast to install. No need for special preparation of surface. Light, and economic.

Each piece interlocks with each other to create a seamless joint.

Mahogany

Dire

Fluted Panels

All panels are covered with a resistant film. Many colors, textures, designs are available.

Arabescato

Current color selection in stock.

Create amazing combinations using the fluted panel. Many colors and textures to choose from for special orders and projects.