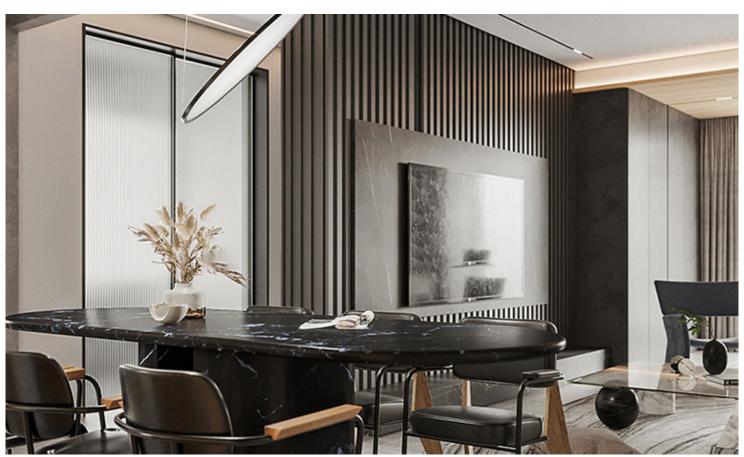

## Fluted Bamboo Fiber with PVC Film

Innovative, new wall application.

Specially designed with high quality pvc film.

Made from fire, stain and water resistant materials.

Creating a contemporary or modern look.

Uses:
Residential and commercial indoors only.
Living rooms, TV wall, bedrooms, lobby, hotel, retail stores, restaurants, fireplace, and more.

Combine with other wall finishes.

Color and textures options on special order only

#### Uses:

Indoor applications. Walls, ceilings, family room, bedrooms, fireplace, and more. Commercial or residential.