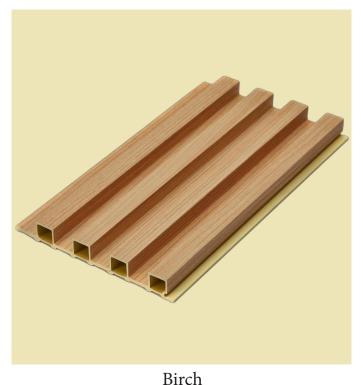

Easy and fast to install. No need for special preparation of surface. Light, and economic.

Each piece interlocks with each other to create a seamless joint.

Mahogany

Dire

Fluted Panels

All panels are covered with a resistant film. Many colors, textures, designs are available.

Arabescato

Current color selection in stock.

Create amazing combinations using the fluted panel. Many colors and textures to choose from for special orders and projects.