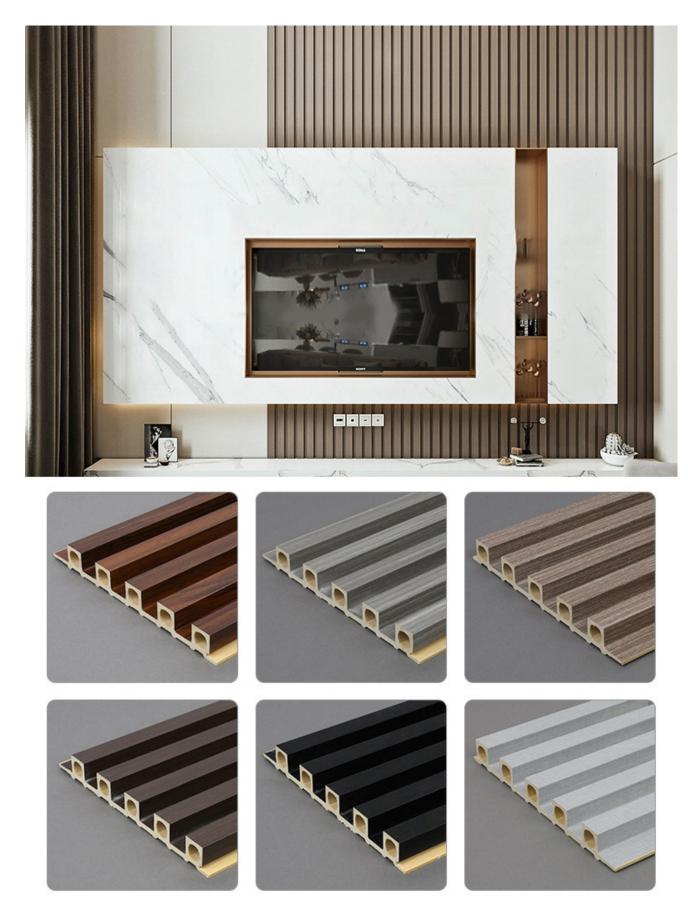

All panels are covered with a resistant film. Many colors, textures, designs are available.

Arabescato

Current color selection in stock.

Create amazing combinations using the fluted panel. Many colors and textures to choose from for special orders and projects.

Uses:
Residential and commercial indoors only.
Living rooms, TV wall, bedrooms, lobby, hotel, retail stores, restaurants, fireplace, and more.

Combine with other wall finishes.

Color and textures options on special order only