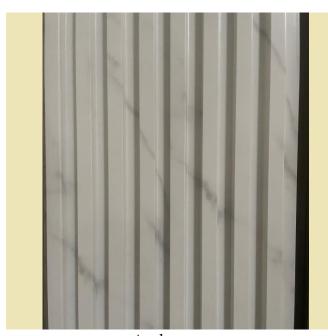

All panels are covered with a resistant film. Many colors, textures, designs are available.

Arabescato

Current color selection in stock.

Create amazing combinations using the fluted panel. Many colors and textures to choose from for special orders and projects.