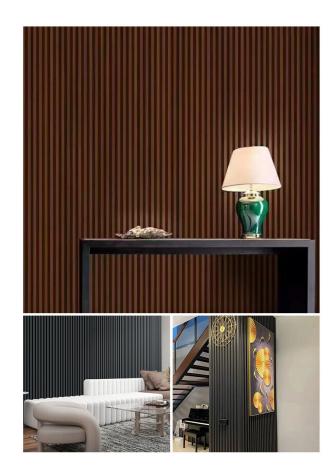

## Fluted Bamboo Fiber with PVC Film

Innovative, new wall application.

Specially designed with high quality pvc film.

Made from fire, stain and water resistant materials.

Creating a contemporary or modern look.

Easy and fast to install. No need for special preparation of surface. Light, and economic.

Each piece interlocks with each other to create a seamless joint.

Mahogany

Dire

Fluted Panels

All panels are covered with a resistant film. Many colors, textures, designs are available.

Arabescato

Current color selection in stock.

Create amazing combinations using the fluted panel. Many colors and textures to choose from for special orders and projects.