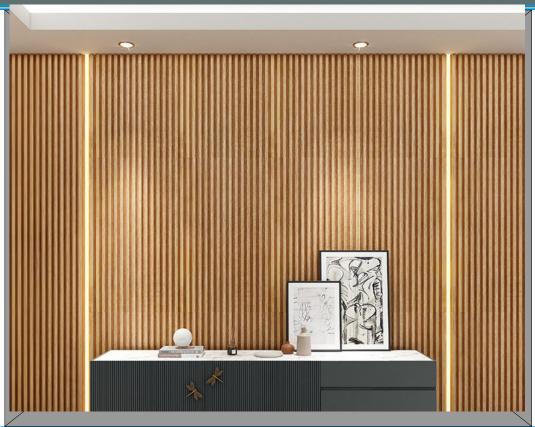

## Fluted Bamboo Fiber with PVC Film

Innovative, new wall application.

Specially designed with high quality pvc film.

Made from fire, stain and water resistant materials.

Creating a contemporary or modern look.

Uses:
Residential and commercial indoors only.
Living rooms, TV wall, bedrooms, lobby, hotel, retail stores, restaurants, fireplace, and more.

Combine with other wall finishes.

Color and textures options on special order only