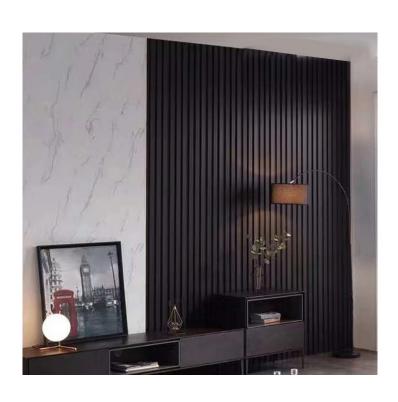

## Fluted Bamboo Fiber with PVC Film

Innovative, new wall application.

Specially designed with high quality pvc film.

Made from fire, stain and water resistant materials.

Creating a contemporary or modern look.

Easy and fast to install. No need for special preparation of surface. Light, and economic.

Each piece interlocks with each other to create a seamless joint.

Mahogany

Dire

Fluted Panels

All panels are covered with a resistant film. Many colors, textures, designs are available.

Arabescato

Current color selection in stock.

Create amazing combinations using the fluted panel. Many colors and textures to choose from for special orders and projects.

Uses:
Residential and commercial indoors only.
Living rooms, TV wall, bedrooms, lobby, hotel, retail stores, restaurants, fireplace, and more.

Combine with other wall finishes.

Color and textures options on special order only

#### Uses:

Indoor applications. Walls, ceilings, family room, bedrooms, fireplace, and more. Commercial or residential.